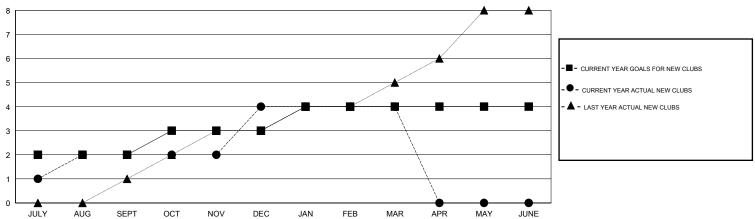

# **LOCATION KENYA AFRICA**

GMT CA 6-Afi

|               |                  | Clubs            |                  |                  |                       |                    | Members                             |                    |                  |
|---------------|------------------|------------------|------------------|------------------|-----------------------|--------------------|-------------------------------------|--------------------|------------------|
|               | RESUI            | TS FOR 2015-2016 |                  |                  | RESULTS FOR 2015-2016 |                    |                                     |                    |                  |
| QUARTER       | NEW CLUB<br>GOAL | NEW CLUBS        | DROPPED<br>CLUBS | NET<br>GAIN/LOSS | QUARTER               | NEW MEMBER<br>GOAL | CHARTER AND<br>NEW MEMBERS<br>ADDED | DROPPED<br>MEMBERS | NET<br>GAIN/LOSS |
| JULY/AUG/SEPT | 2                | 2                | 1                | 1                | JULY/AUG/SEPT         | 130                | 83                                  | 21                 | 62               |
| OCT/NOV/DEC   | 1                | 2                | 2                | 0                | OCT/NOV/DEC           | 25                 | 77                                  | 62                 | 15               |
| JAN/FEB/MAR   | 1                | 0                | 0                | 0                | JAN/FEB/MAR           | 65                 | 65                                  | 38                 | 27               |
| APR/MAY/JUNE  | 0                | 0                | 0                | 0                | APR/MAY/JUNE          | -20                | 0                                   | 0                  | 0                |

### GOALS AND ACTUAL NEW CLUBS CUMULATIVE