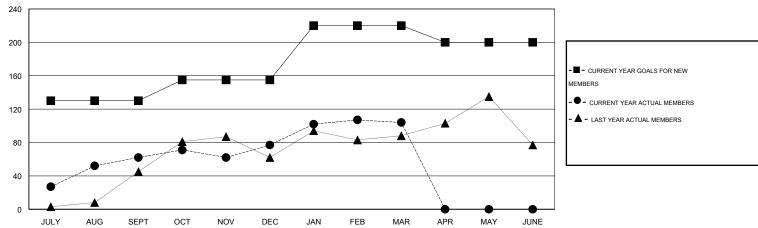

# **LOCATION KENYA AFRICA**

GMT CA 6-Afi

|               |                  | Clubs            |                  |                  |                       |                    | Members                             |                    |                  |
|---------------|------------------|------------------|------------------|------------------|-----------------------|--------------------|-------------------------------------|--------------------|------------------|
|               | RESUI            | TS FOR 2015-2016 |                  |                  | RESULTS FOR 2015-2016 |                    |                                     |                    |                  |
| QUARTER       | NEW CLUB<br>GOAL | NEW CLUBS        | DROPPED<br>CLUBS | NET<br>GAIN/LOSS | QUARTER               | NEW MEMBER<br>GOAL | CHARTER AND<br>NEW MEMBERS<br>ADDED | DROPPED<br>MEMBERS | NET<br>GAIN/LOSS |
| JULY/AUG/SEPT | 2                | 2                | 1                | 1                | JULY/AUG/SEPT         | 130                | 83                                  | 21                 | 62               |
| OCT/NOV/DEC   | 1                | 2                | 2                | 0                | OCT/NOV/DEC           | 25                 | 77                                  | 62                 | 15               |
| JAN/FEB/MAR   | 1                | 0                | 0                | 0                | JAN/FEB/MAR           | 65                 | 65                                  | 38                 | 27               |
| APR/MAY/JUNE  | 0                | 0                | 0                | 0                | APR/MAY/JUNE          | -20                | 0                                   | 0                  | 0                |

#### GOALS AND ACTUAL MEMBERS CUMULATIVE

| DROPPED CLUBS: 3  DROPPED MEMBERS |               | 33 CLUBS OF 68 ADDED 1 OR MORE NEW MEMBERS | GENDER DISTRIBU  MALE  FEMALE         | TION<br>1,065 (66.94%)<br>526 (33.06%) |            |
|-----------------------------------|---------------|--------------------------------------------|---------------------------------------|----------------------------------------|------------|
| DECEASED CLUB CANCELLED OTHER     | 4<br>31<br>86 | CLICK HERE FOR HEALTH ASSESSMENT DATA      | FAMILY UNIT MEMBERS HEAD OF HOUSEHOLD |                                        | 294<br>136 |
| TOTAL                             | 121           |                                            | NON-HEAD OF HOUSEHOLI                 | 158                                    |            |